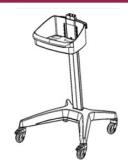

### **MEDIROLL CART**

**RSB-WBWS** 

FIXED HEIGHT CART WITH WORKTOP AND CONTAINER. DIMENSIONS: 55x56xH96 cm

**RSB-WB** 

FIXED HEIGHT CART WITH CONTAINER. DIMENSIONS: 55x56xH96 cm

**RSB-WSHA** 

HEIGHT ADJUSTABLE CART WITH WORKTOP