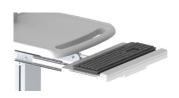

#### **ACCESSORIES**

- Fixed / adjustable LCD monitor holder
- Tablet holder
- Transparent basket
- Drawer for PC keyboard
- Support for barcode reader
- Lower weight balancing set
- Anti-theft bracket for laptop

### **ACCESSORIES**

**RSB-HMTS** 

TABLET HOLDER CART

**RSB-HAM** 

HEIGHT ADJUSTABLE EQUIPMENT HOLDER MODULE

**RSB-KBT** 

DRAWER FOR PC KEYBOARD

**RSB-LPTP-PL** 