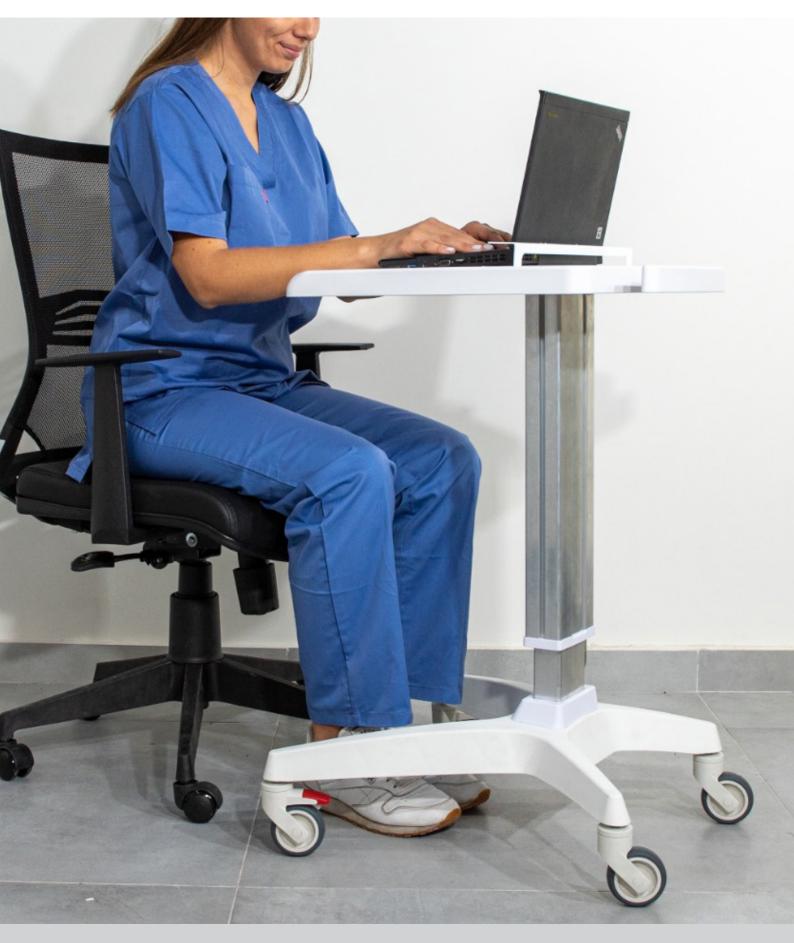

NT

The mediroll carts for electromedical equipment allow the use with different types of electromedical equipment.

Available with fixed or adjustable height, the carts are high quality simple mobile platforms.

- Cost effective price
- Flat packaging
- Easy to assemble
- Rigid polycarbonate clear basket
- ABS top working surface
- Easy to customize and accessorize





Trolleys are shipped in single boxes that are easy to store and move.

They can be used with laptops, tablets, monitors or other medical devices.

#### **ACCESSORIES**

- Fixed / adjustable LCD monitor holder
- Tablet holder
- Transparent basket
- Drawer for PC keyboard
- Support for barcode reader
- Lower weight balancing set
- Anti-theft bracket for laptop











# **MEDIROLL CARTS**

# FOR ELECTROMEDICAL EQUIPMENT





### **MEDIROLL CART**



**RSB-WBWS** 

FIXED HEIGHT CART WITH WORKTOP AND CONTAINER. DIMENSIONS: 55x56xH96 cm



**RSB-WB** 

FIXED HEIGHT CART WITH CONTAINER. DIMENSIONS: 55x56xH96 cm



**RSB-WSHA** 

HEIGHT ADJUSTABLE CART WITH WORKTOP

### **ACCESSORIES**



**RSB-HMTS** 

TABLET HOLDER CART



**RSB-HAM** 

HEIGHT ADJUSTABLE EQUIPMENT HOLDER MODULE



**RSB-KBT** 

DRAWER FOR PC KEYBOARD



**RSB-LPTP-PL** 

ANTI-THEFT BRACKET FOR LAPTOP



**RSB-BDR** 

LOWER DRAWER 30x40x10