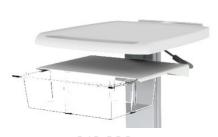

#### **ACCESSORIES**

- Fixed / adjustable LCD monitor holder
- Tablet holder
- Transparent basket
- Drawer for PC keyboard
- Support for barcode reader
- Lower weight balancing set
- Anti-theft bracket for laptop

### **ACCESSORIES**

**RSB-HMTS** 

TABLET HOLDER CART

**RSB-HAM** 

HEIGHT ADJUSTABLE EQUIPMENT HOLDER MODULE

**RSB-KBT** 

DRAWER FOR PC KEYBOARD

**RSB-LPTP-PL** 