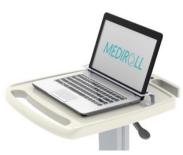

They can be used with laptops, tablets, monitors or other medical devices.

### **MEDIROLL CART**

**RSB-WBWS** 

FIXED HEIGHT CART WITH WORKTOP AND CONTAINER. DIMENSIONS: 55x56xH96 cm

**RSB-WB** 

FIXED HEIGHT CART WITH CONTAINER. DIMENSIONS: 55x56xH96 cm

**RSB-WSHA** 

HEIGHT ADJUSTABLE CART WITH WORKTOP