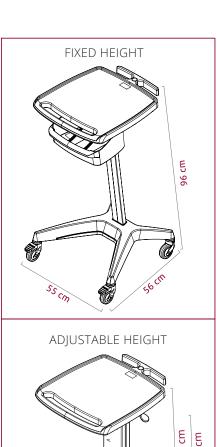

### **MEDIROLL CART**

**RSB-WBWS** 

FIXED HEIGHT CART WITH WORKTOP AND CONTAINER. DIMENSIONS: 55x56xH96 cm

**RSB-WB** 

FIXED HEIGHT CART WITH CONTAINER. DIMENSIONS: 55x56xH96 cm

**RSB-WSHA** 

HEIGHT ADJUSTABLE CART WITH WORKTOP