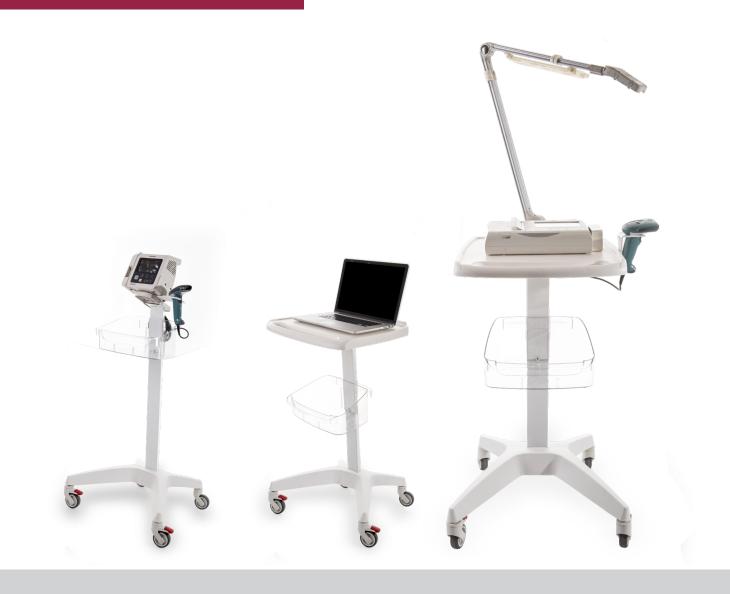

### FOR ELECTROMEDICAL EQUIPMENT

The mediroll carts for electromedical equipment allow the use with different types of electromedical equipment.

Available with fixed or adjustable height, the carts are high quality simple mobile platforms.

- Cost effective price
- Flat packaging
- Easy to assemble
- Rigid polycarbonate clear basket
- ABS top working surface
- Easy to customize and accessorize

Trolleys are shipped in single boxes that are easy to store and move.

They can be used with laptops, tablets, monitors or other medical devices.

#### **ACCESSORIES**

- Fixed / adjustable LCD monitor holder
- Tablet holder
- Transparent basket
- Drawer for PC keyboard
- Support for barcode reader
- Lower weight balancing set
- Anti-theft bracket for laptop