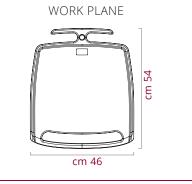

### **MEDIROLL CART**

**RSB-WBWS** 

FIXED HEIGHT CART WITH WORKTOP AND CONTAINER. DIMENSIONS: 55x56xH96 cm

**RSB-WB** 

FIXED HEIGHT CART WITH CONTAINER. DIMENSIONS: 55x56xH96 cm

**RSB-WSHA** 

HEIGHT ADJUSTABLE CART WITH WORKTOP