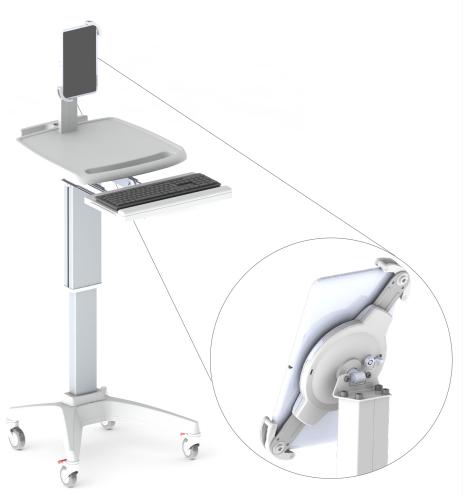

#### **ACCESSORIES**

- Fixed / adjustable LCD monitor holder
- Tablet holder
- Transparent basket
- Drawer for PC keyboard
- Support for barcode reader
- Lower weight balancing set
- Anti-theft bracket for laptop

### **ACCESSORIES**

**RSB-HMTS** 

TABLET HOLDER CART

**RSB-HAM** 

HEIGHT ADJUSTABLE EQUIPMENT HOLDER MODULE

**RSB-KBT** 

DRAWER FOR PC KEYBOARD

**RSB-LPTP-PL** 

ANTI-THEFT BRACKET FOR LAPTOP

**RSB-BDR** 

LOWER DRAWER 30x40x10