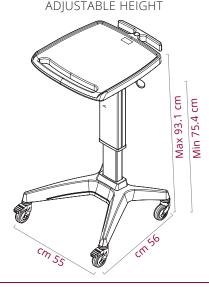

### **MEDIROLL CART**

**RSB-WBWS** 

FIXED HEIGHT CART WITH WORKTOP AND CONTAINER. DIMENSIONS: 55x56xH96 cm

**RSB-WB** 

FIXED HEIGHT CART WITH CONTAINER. DIMENSIONS: 55x56xH96 cm

**RSB-WSHA** 

HEIGHT ADJUSTABLE CART WITH WORKTOP