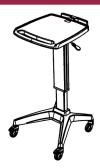

### **MEDIROLL CART**

**RSB-WBWS** 

FIXED HEIGHT CART WITH WORKTOP AND CONTAINER. DIMENSIONS: 55x56xH96 cm

**RSB-WB** 

FIXED HEIGHT CART WITH CONTAINER. DIMENSIONS: 55x56xH96 cm

**RSB-WSHA** 

HEIGHT ADJUSTABLE CART WITH WORKTOP